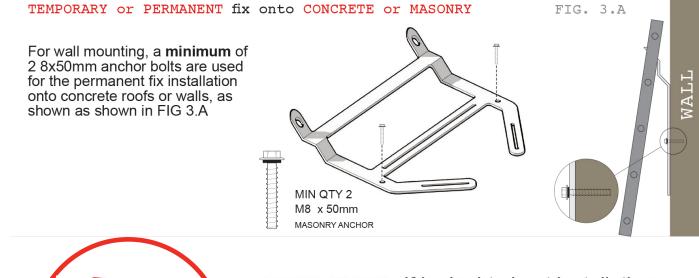

# **TEMPORARY & PERMANENT** ACCESS LADDER BRACKET Used for safe ladder access to roofs and against walls.

f in doubt about installation

FOR FIXING TO CONCRETE OR MASONRY

- √ Surface mountable & made from Hi-grade aluminium.
- ✓ Quick & easy install, instructions on roof anchor, with QR coded user guide.
- ✓ Installed by any competent person.