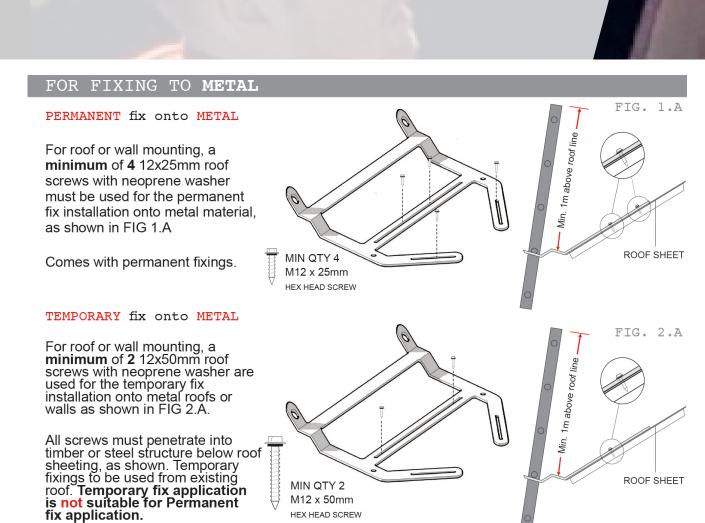

FOR FIXING TO CONCRETE OR MASONRY

- √ Surface mountable & made from Hi-grade aluminium.
- ✓ Quick & easy install, instructions on roof anchor, with QR coded user guide.
- ✓ Installed by any competent person.