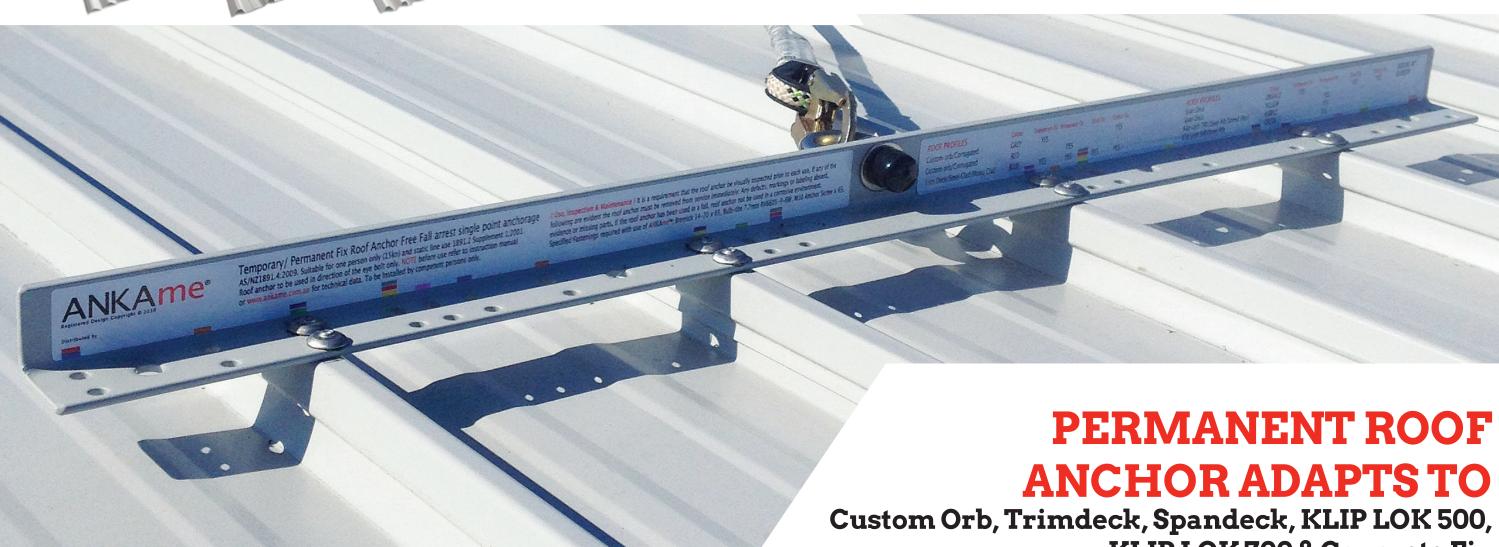

### **ROOF ANCHOR KEY FEATURES**

- √ Temporary & permanent applications.
- ✓ Compliant & certified product to AS/NZS 1891.4:2009.
- ✓ Aligns to roof screw patern and profile.
- ✓ Comes with fastnings and user manual.
- ✓ Light weight & durable, (3kg).

## ANCHOR ADAPTS TO

KLIP LOK 700 & Concrete Fix

- ✓ Adapts to metal roof sheeting & concrete fix.
- **√** Surface mountable.
- ✓ Quick & easy install, colour coded installation
- ✓ instructions on roof anchor, with QR coded user guide.
- ✓ Installed by any competent person.