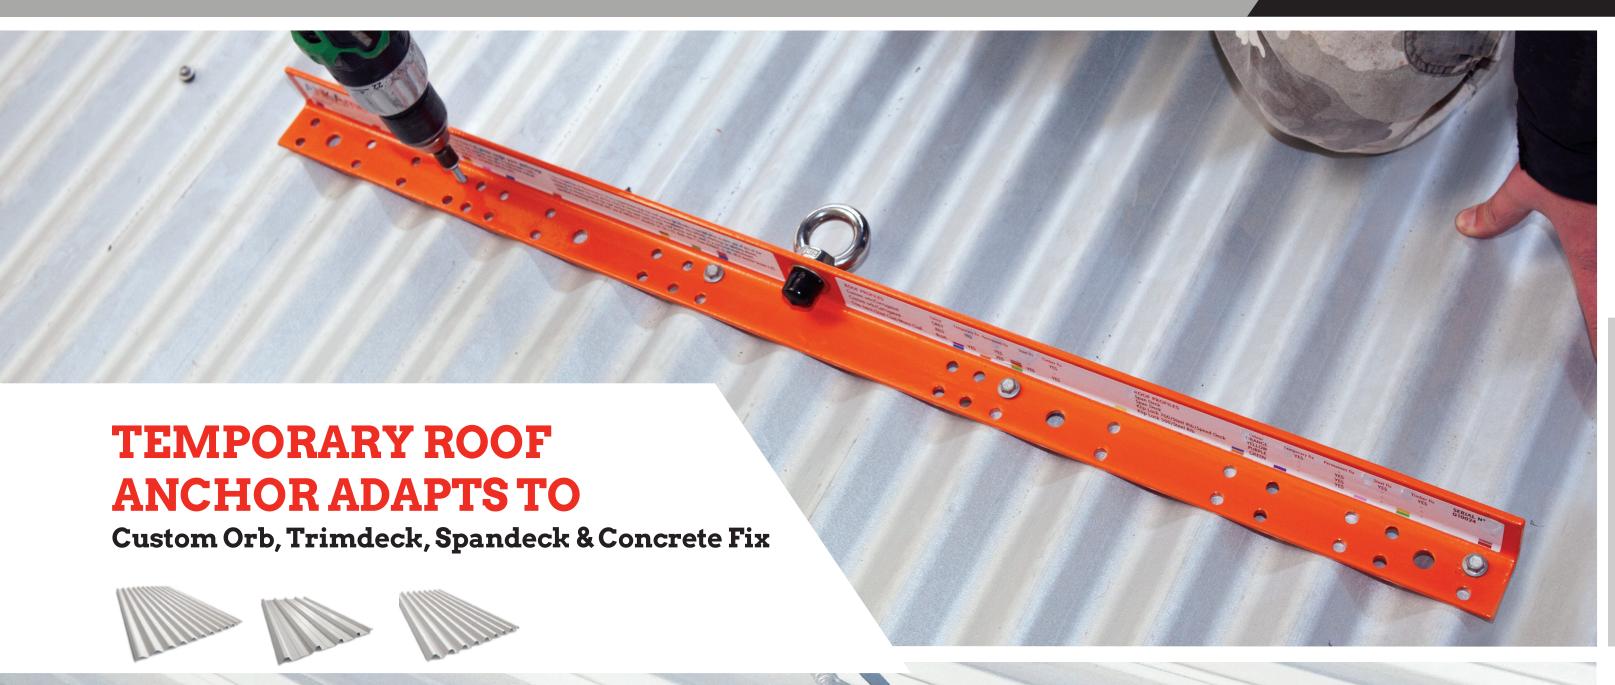

### **ROOF ANCHOR KEY FEATURES**

- √ Temporary & permanent applications.
- ✓ Compliant & certified product to AS/NZS 1891.4:2009.
- ✓ Aligns to roof screw patern and profile.
- ✓ Comes with fastnings and user manual.
- ✓ Light weight & durable, (3kg).

## ANCHOR ADAPTS TO

KLIP LOK 700 & Concrete Fix

- ✓ Adapts to metal roof sheeting & concrete fix.
- **√** Surface mountable.
- ✓ Quick & easy install, colour coded installation
- ✓ instructions on roof anchor, with QR coded user guide.
- ✓ Installed by any competent person.